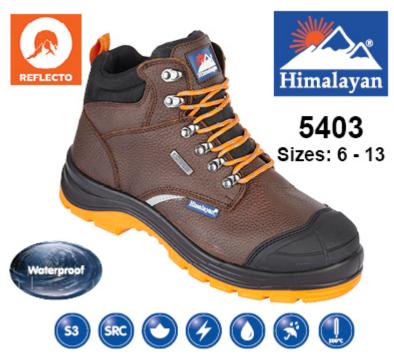

## **HIMALAYAN**

Brown Leather Upper Reflecto Waterproof Safety Boot With Steel Midsole And Toecap

| Style Number           | 5403                                             |
|------------------------|--------------------------------------------------|
| European Standard      | EN ISO 20345:2011                                |
| Rating Standard        | S3                                               |
| Safety Features        | 200 Joule toecap protection; Closed seat region  |
|                        | (fully enclosed heel); Energy absorption of seat |
|                        | region; Plus water penetration and water         |
|                        | absorption resistance; Cleated outsole;          |
|                        | Penetration resistance: 1100 Newtons;            |
|                        | Anti-Static                                      |
| Toecap/Midsole         | Steel                                            |
| Heat Resistance to     | 200°C                                            |
| Slip Resistance Rating | SRC - Outsole Slip Resistance BS EN ISO :        |
|                        | 20345:2011/ CLAUSE NO-5.3.5.2; Tested on         |
|                        | Ceramic Tile/Sodium Lauryl - Heel part 0.28;     |
|                        | Flat Contact 0.32; Tested on Steel               |
|                        | Floor/Glycerol - Heel Part 0.13; Flat Contact    |
|                        | 0.18.                                            |
| Size Range             | 6 - 13                                           |