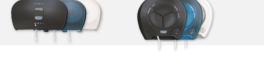

North Shore Side by Side & Orbit Toilet Roll Dispenser

| Pallet Spec:      |        |  |
|-------------------|--------|--|
| Cases per Layer:  | 6      |  |
| Cases per Pallet: | 42     |  |
| Pallet Height:    | 2.145m |  |
| Double Stacked:   | Ν      |  |

This product is manufactured according to CHSA Soft Tissue Standard. Please note Northwood reserves the right to alter specifications without notice.

SBSBLKNSN / SBSWHTNSN / SBSBLUNSN

ORBBLKNSN / ORBWHTNSN / ORBBLUNSN