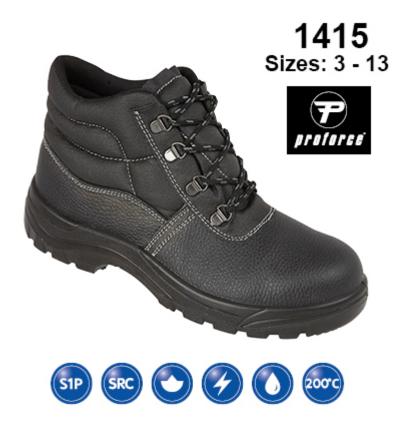

## **PROFORCE**

Dual Density Black Leather Upper Safety Boot with Steel Toe Cap and Midsole

| Style Number       | 1415                                     |
|--------------------|------------------------------------------|
| European Standard  | EN ISO 20345:2011                        |
| Rating Standard    | S1P                                      |
| Safety Features    | 200 Joule toecap protection; Closed seat |
|                    | region (fully enclosed heel); Energy     |
|                    | absorption of seat region; Penetration   |
|                    | resistance : 1100 Newtons; Anti-Static;  |
|                    | Oil Resistant;                           |
| Toecap / Midsole   | Steel / Steel                            |
| Heat Resistance to | 200°C                                    |

| Slip Resistance Rating | SRC - Outsole Slip Resistance BS EN       |
|------------------------|-------------------------------------------|
|                        | ISO 20345:2011/CLAUSE NO-5.3.5.2;         |
|                        | Tested on Ceramic Tile/Sodium Lauryl -    |
|                        | Heel part 0.28; Flat Contact 0.32; Tested |
|                        | on Steel Floor/Glycerol - Heel Part 0.13; |
|                        | Flat Contact 0.18.                        |
| Size Range             | 3 - 13                                    |