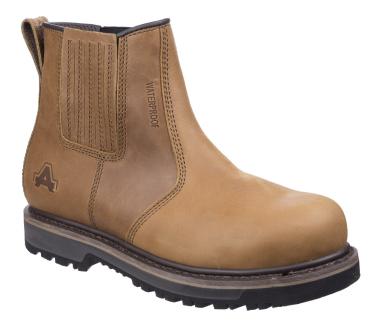

**AS232 WORTON:** A robust dealer boot with full grain water-resistant leather upper. Internal breathable waterproof membrane keeps feet dry. Pull on ankle boot with twin leather overlay elastic gussets and rear pull loop. 200J impact and compression resistant steel toe cap. Underfoot protection is given with a penetration resistant flexible composite midsole. Breathable, moisture wicking lining. Energy absorbing heel counter consumes impact on tough terrain. With heat resistant PU/Rubber outsole in antistatic construction.

## **FEATURES**

- Robust Goodyear Welted Safety Dealer Boot
- Full Grain Water Resistant Leather Upper
- Internal Waterproof Membrane
- Twin Leather Overlay Elastic Gussets For Firm Fit
- Durable Full Leather Loop

- High Density PU Midsole
- Excellent Energy Absorption
- Heat Resistant Nitrile Rubber Outsole
- Antistatic
- Fuel & Oil Resistant Outsole