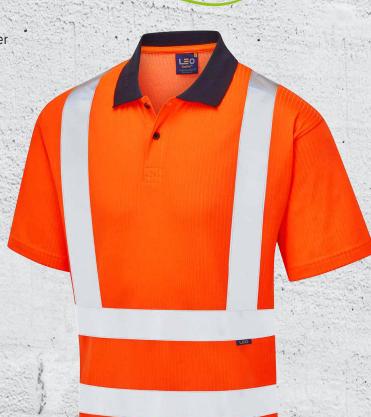

## **CROYDE**

ISO 20471 CLASS 2 ECOVIZ® PB POLY/BAMBOO POLO SHIRT

## **SPECIFICATION**

FABRIC = EcoViz® PB, 200gsm:

Outer Layer - 100% Polyester,

Inner Layer - 50% Polyester, 50% Bamboo

COLOUR = Hi-Vis Orange (RIS-3279-TOM)

TRIM = Navy Collar LENGTH = 73 - 89cm

SIZES = S - 6XL

FEATURES = Super Soft Touch

= Anti-Microbial Bamboo Fabric

= 2 Button Placket

Split Hem Design With Drop Back

= EN13758-2 UV Protective Clothing UPF 40+

 Strategically Positioned Reflective Tape for Optimal Wearer Movement