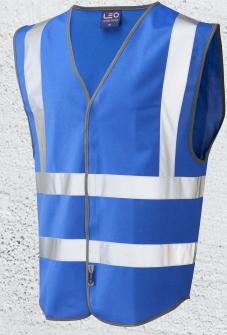

## **PILTON**

SINGLE COLOUR REFLECTIVE WAISTCOAT (NON ISO 20471)

## Code: W05

Deeper arm holes than standard † Sizes XS-4XL stocked Part of an incredible range of 13 colours Low rise at hip to offer pocket access L

BOX QUANTITY REFLECTIVE TAPE

## **SPECIFICATION**

FABRIC = 100% Knitted Polyester

COLOUR = Various
TRIM = Grey

FASTENER = Velcro

LENGTH = 76cm

SIZES = XS - 4XL

Code: W05-R0 Colour: Royal Blue