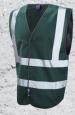

## **PILTON**

SINGLE COLOUR REFLECTIVE WAISTCOAT (NON ISO 20471)

## Code: W05

Deeper arm holes than standard † Sizes XS-4XL stocked Part of an incredible range of 13 colours Low rise at hip to offer pocket access L

BOX QUANTITY REFLECTIVE TAPE

## **SPECIFICATION**

FABRIC = 100% Knitted Polyester

COLOUR = Various
TRIM = Grey

FASTENER = Velcro

LENGTH = 76cm

SIZES = XS - 4XL

Code: W05-R0 Colour: Royal Blue

## **CARE LABEL**

**CERTIFIED TO 25 WASH CYCLES** 

Code: W05-BK Colour: Black

Code: W05-BT Colour: Bottle Green

Code: W05-GN Colour: Emerald Green

Code: W05-GY Colour: Grey

Code: W05-LM Colour: Lime Green

Code: W05-MR Colour: Maroon