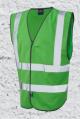

## **PILTON**

SINGLE COLOUR REFLECTIVE WAISTCOAT (NON ISO 20471)

## **SPECIFICATION**

FABRIC = 100% Knitted Polyester

COLOUR = Various
TRIM = Grey

FASTENER = Velcro

LENGTH = 76cm

SIZES = XS - 4XL

Code: W05-R0 Colour: Royal Blue