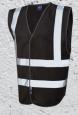

## **PILTON**

SINGLE COLOUR REFLECTIVE WAISTCOAT (NON ISO 20471)

## Code: W05

Deeper arm holes than standard † Sizes XS-4XL stocked Part of an incredible range of 13 colours Low rise at hip to offer pocket access L

BOX QUANTITY REFLECTIVE TAPE

## **SPECIFICATION**

FABRIC = 100% Knitted Polyester

COLOUR = Various
TRIM = Grey

FASTENER = Velcro

LENGTH = 76cm

SIZES = XS - 4XL

Code: W05-R0 Colour: Royal Blue