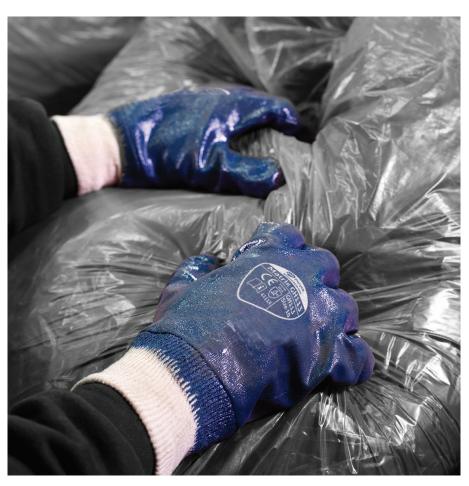

Matrix® GH113 GH113

Cotton interlock liner with heavy duty full nitrile coating

## **Features**

**Heavyweight** nitrile coating for excellent abrasion resistance **Cotton** interlock support liner for comfort

**Provides** good grip in both wet and dry conditions **Knitted** wrist for a secure fit