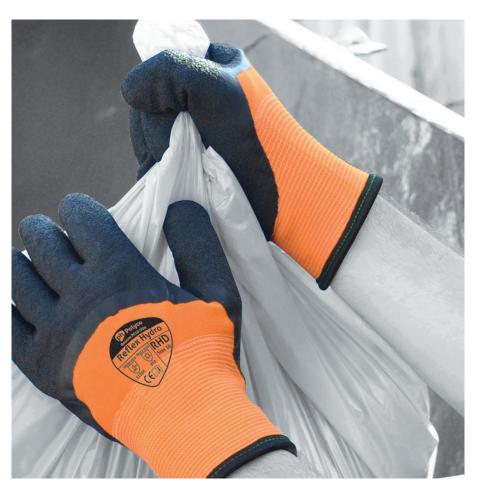

## Reflex® Hydro

High visibility thermal lined latex coated glove

## Features

Warm: Soft knitted thermal lining keeps hands exceptionally warm

**Durable:** Good all-round mechanical protection with excellent tear resistance

**Grip:** Crinkle three-quarter latex coating provides excellent grip in wet and dry conditions for safe and secure handling

| Code   | RHD          |
|--------|--------------|
| Colour | Orange/Black |
| Sizes  | 8-10         |

For further technical information, please contact Customer Services on 033 3320 8550 or the Technical team on 033 3320 8555