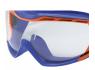

# Stealth™ 9100 Goggle

Stealth™ 9100 Goggle - Blue / Orange / AGS020-54N-800

# **DESCRIPTION**

Soft dual injection goggle offering a comfortable universal fit with a high level of protection from liquid splash, dust and impact. Stealth 9100™ Goggle comes complete with soft black elasticated military-style protection sleeve to prevent the lens becoming scratched when not in use. The lens is coated with a high quality, class-leading Anti-Mist (N) coating for excellent anti-mist and scratch resistance. Clear lens also blocks 99.9% of ultraviolet radiation. Conforms to EN166.3.4.B.T.N

# **OPTIONS**

Stealth™ 9100 Goggle - Blue / Orange (AGS020-54N-800)