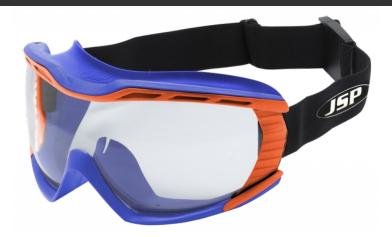

# Stealth™ 9100 Goggle

Stealth™ 9100 Goggle - Blue / Orange / AGS020-54N-800

# **DESCRIPTION**

Soft dual injection goggle offering a comfortable universal fit with a high level of protection from liquid splash, dust and impact. Stealth 9100™ Goggle comes complete with soft black elasticated military-style protection sleeve to prevent the lens becoming scratched when not in use. The lens is coated with a high quality, class-leading Anti-Mist (N) coating for excellent anti-mist and scratch resistance. Clear lens also blocks 99.9% of ultraviolet radiation. Conforms to EN166.3.4.B.T.N

# **OPTIONS**

Stealth™ 9100 Goggle - Blue / Orange (AGS020-54N-800)

# **Wraparound Lens**

Large injection moulded spherical wraparound optically perfect lens for a clear field of vision. With anti-mist, anti-scratch and Grade 1 optics.

## **Adjustable**

Wide elastic headband with easy quick release clipping buckle makes it comfortable and suitable for most head sizes.

# Comfort

Ultra soft housing and dual injection frame provides a soft comfortable fit that moulds to fit almost any face shape.

#### **Protective Sleeve**

Comes complete with black soft elasticated military style protection sleeve to prevent lens becoming scratched when not in use. Sleeve can remain attached or removed as required.