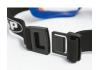

## **Adjustable**

Wide elastic headband with easy quick release clipping buckle makes it comfortable and suitable for most head sizes.